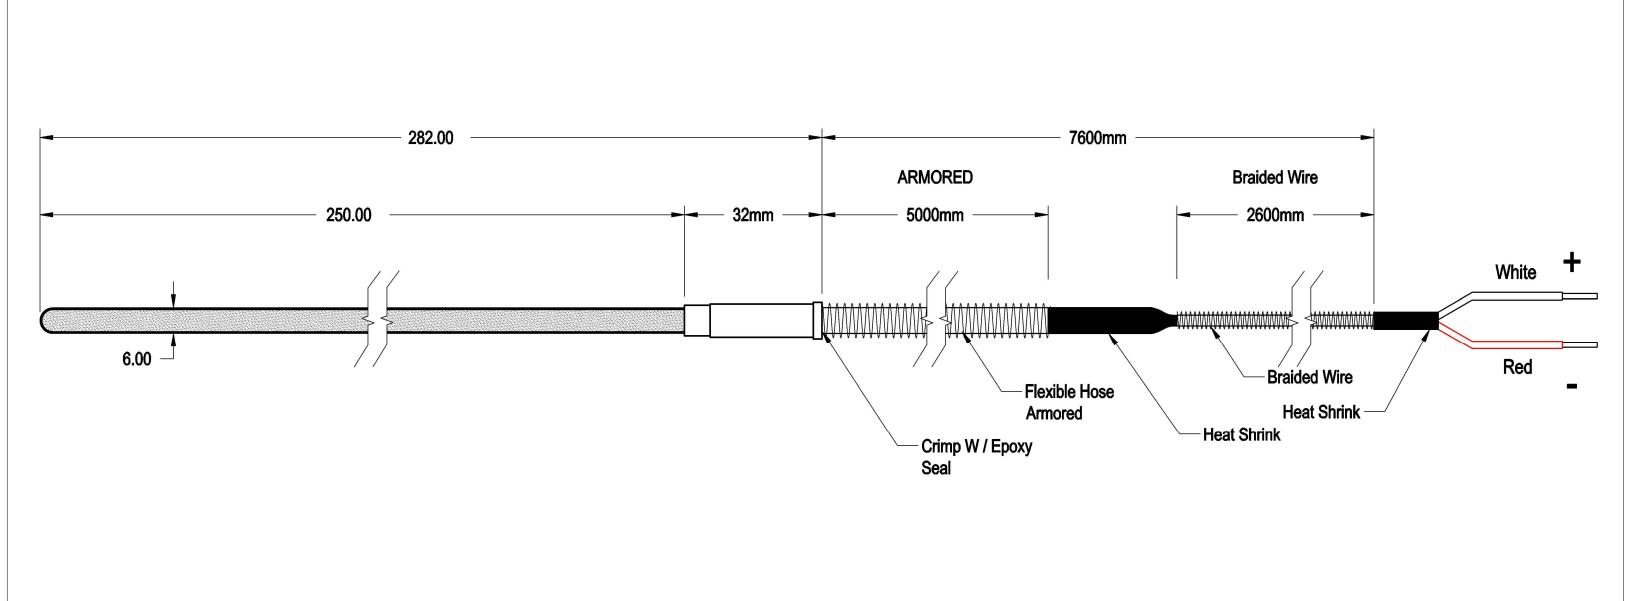

| ent: | Disclaimer:<br>THIS TECHNICAL DRAWING IS THE PROPERTY OF ACmax Inc.<br>REPRODUCTION OR DISTRIBUTION FOR PURPOSES OTHER THAN<br>AUTHORIZED BY ACmax Inc. IS PROHIBITED AND IS PERMITTED ONLY<br>THROUGH THE WRITTEN PERMISSION OF THE OWNER. | Type J Sensor - Armored Cable |                                  |
|------|---------------------------------------------------------------------------------------------------------------------------------------------------------------------------------------------------------------------------------------------|-------------------------------|----------------------------------|
|      |                                                                                                                                                                                                                                             | Part Number: ESB-JA-14        | Drawn By: Dan Barry              |
|      |                                                                                                                                                                                                                                             | UNITS: All Units in MM        | Scale: N.T.S Date: 17th May 2024 |