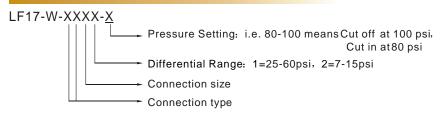

### LF17-W Order Ref No:

| Number | Connection Type |        | Connection Size |
|--------|-----------------|--------|-----------------|
| 1      | Single Port     | Female | 1/4NPT          |
| 2      | /               | Male   | 3/8NPT          |
| 3      | /               | /      | R1/4            |
| 4      | /               | /      | R3/8            |
| 5      | /               | /      | G1/4            |
| 6      | /               | /      | G3/8            |